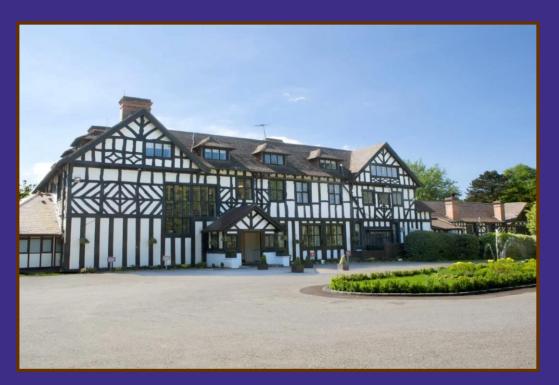

# The Manor Hotel

The Manor Elstree (formerly known as the Edgwarebury Hotel) Stands on the site of an old Tudor house dating back to 1540. The Manor offers a variety of rooms throughout the original building and its newer annex. The hotel boasts beautiful grounds for guests to roam as well as a cozy bar and a rustic restaurant.