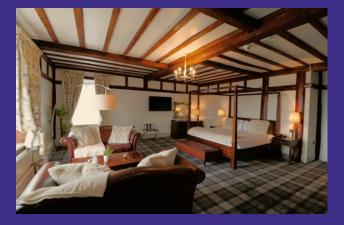

# Rooms

The Junior Suites are located on the first floor of the main Tudor mansion with exceptional views across the London Skyline.

The Junior suites share a floor and a library area.

£322 p/n

The Premier Suite is located on the first floor of the main Tudor mansion and proudly boasts the best view in the hotel of the expansive London skyline from East to West.

The room is luxuriously furnished with a spacious dressing area, lounge seating for six people and a formal work space.

£546 p/n